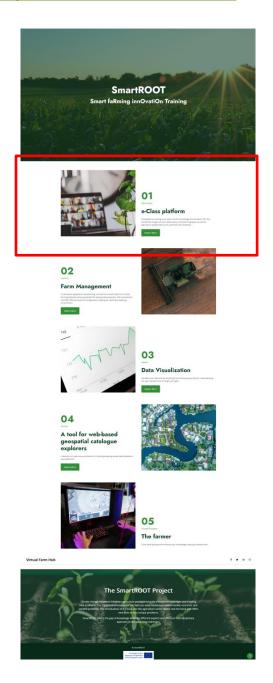

### 2 Walkthrough the navigation page of the Virtual Farm Hub platform

The navigation page of the Virtual Farm Hub platform (IO3) <a href="https://virtualfarm.infalia.com/">https://virtualfarm.infalia.com/</a> allows access to five different tools.

#### 2.1 1st tool: e-Class platform

The 1<sup>st</sup> available tool of the Virtual Farm Hub platform is the e-Class platform <a href="https://eclass.smartroot.eu/">https://eclass.smartroot.eu/</a>.