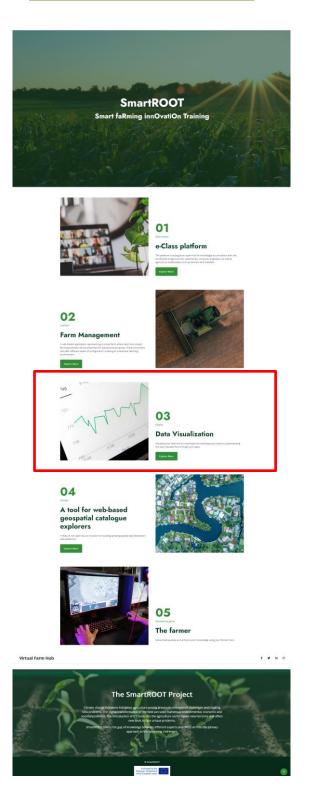

#### 2.3 3rd tool: Data Visualization

The 3<sup>rd</sup> available tool of the Virtual Farm Hub platform is the Data Visualization tool <a href="https://cattle.infalia.com/">https://cattle.infalia.com/</a>.