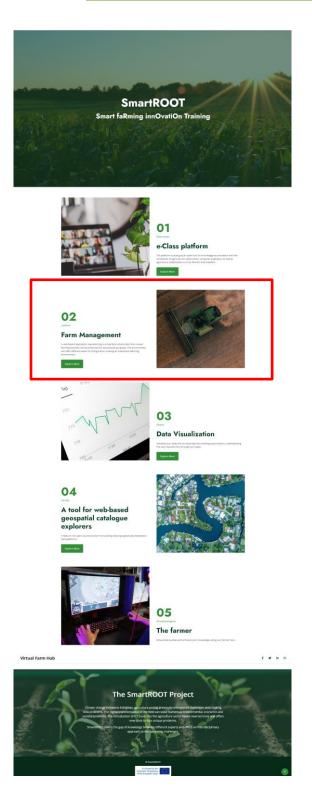

#### 2.2 2<sup>nd</sup> tool: Farm Management

The 2<sup>nd</sup> available tool of the Virtual Farm Hub platform is the Farm Management tool <a href="https://litefarm.infalia.com/">https://litefarm.infalia.com/</a>.